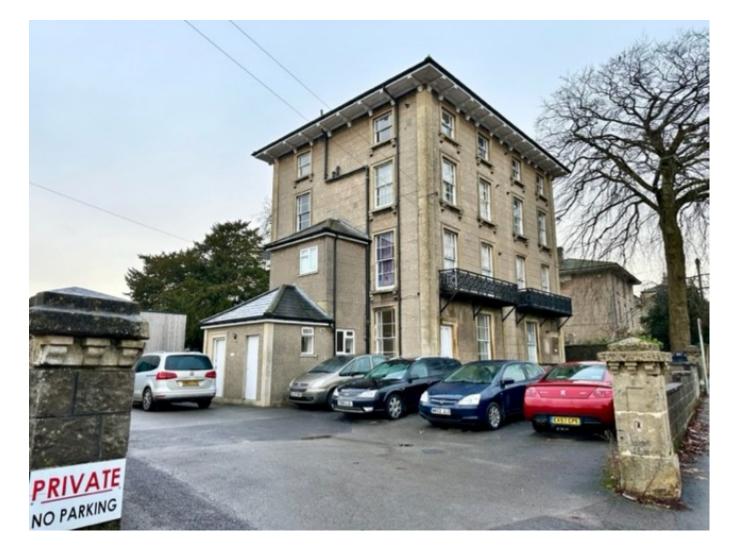

## **Main Particulars**

KeyRing Lettings are delighted to offer this newly refurbished, two bedroom ground floor flat to rent in Shepton Mallet.

Offered unfurnished, the property comprises: entrance hallway, living room, modern bathroom with mixer shower over bath, modern fitted kitchen with ample appliance space, one double bedroom, and one single bedroom.

The flat further benefits from gas fired central heating, door entry system, many period features and ample storage.

To the outside there is off road parking for one car, communal garden to the rear, and secure storage in the cellar below the building.