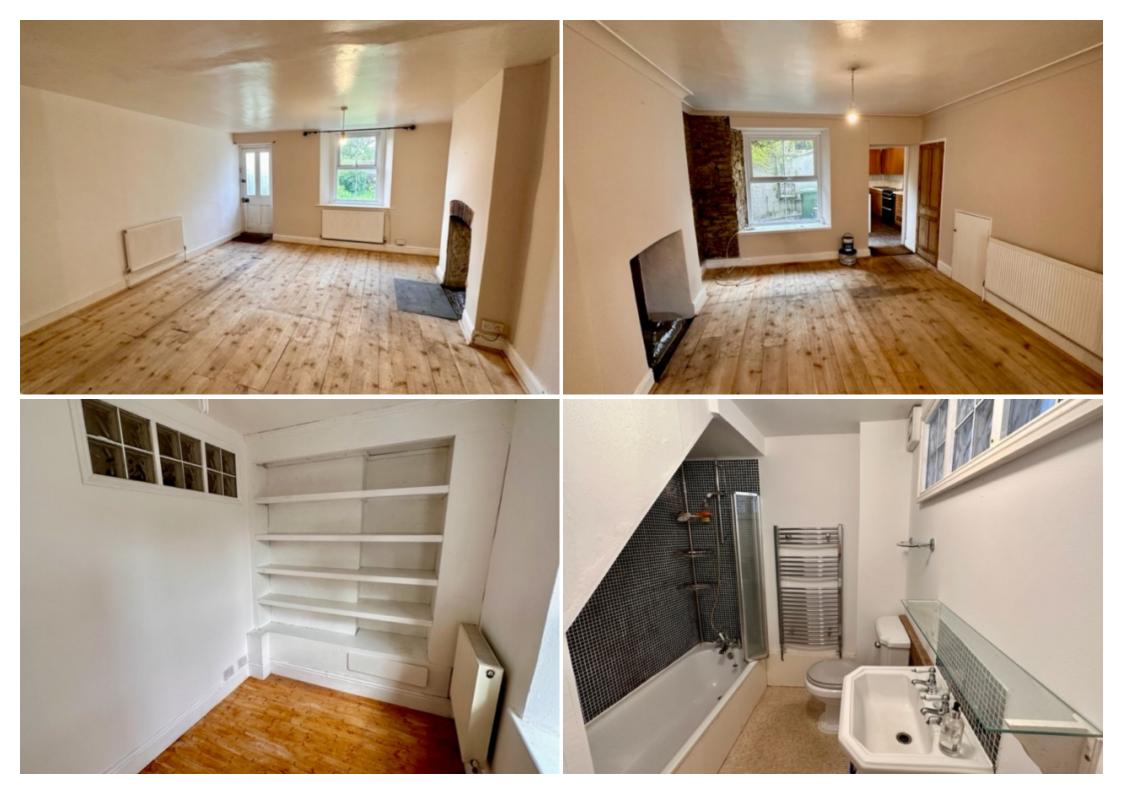

## **Key Features**

- Four bedroom, three storey period townhouse in a quiet tucked away location
- Large open plan living/dining room
- Modern fitted kitchen

- Modern bathrooms on middle and top floors
- Gas central heating
- UPVC double glazed windows

Large open plan living/dining room with storage and door to front garden. Modern fitted kitchen with cooker and appliance space. Modern bathrooms on the middle floor and the top floor. Three double bedrooms and one single bedroom/office.