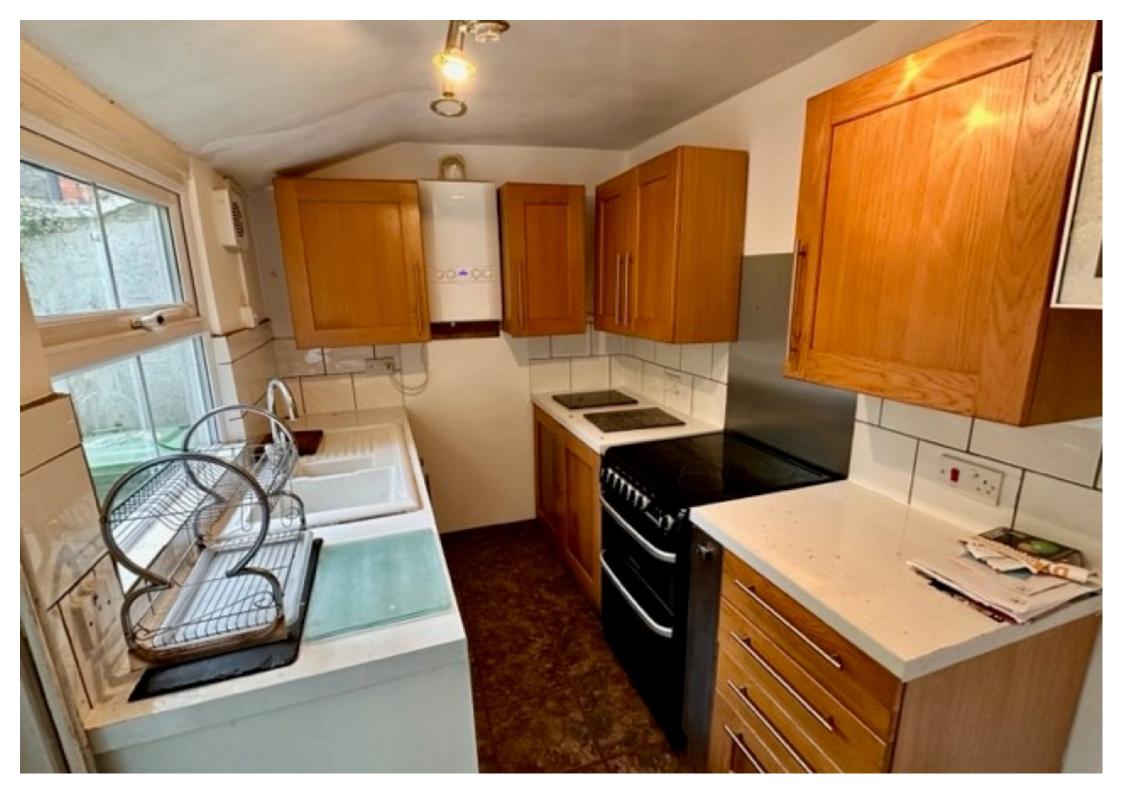

## **Key Features**

- Four bedroom, three storey period townhouse in a quiet tucked away location
- Large open plan living/dining room
- Modern fitted kitchen

- Modern bathrooms on middle and top floors
- Gas central heating
- UPVC double glazed windows

Large open plan living/dining room with storage and door to front garden. Modern fitted kitchen with cooker and appliance space. Modern bathrooms on the middle floor and the top floor. Three double bedrooms and one single bedroom/office.