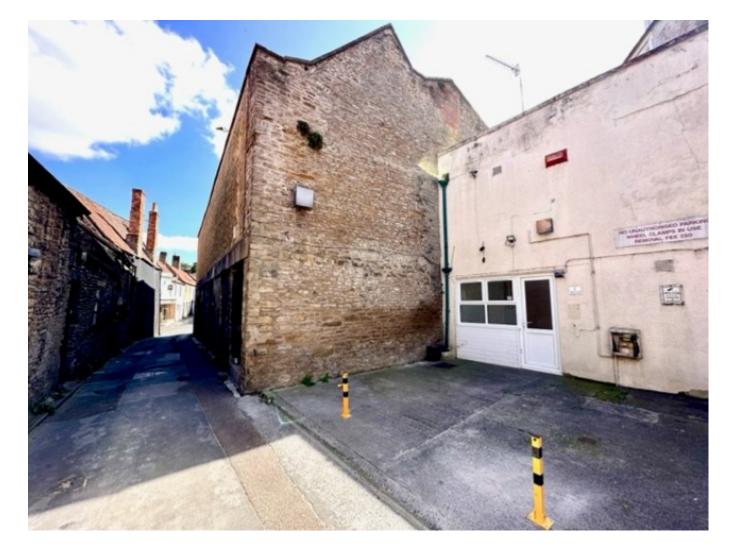

## **Key Features**

- Town centre location and allocated secure parking
- Newly refurbished
- Economy electric heating

- Double glazed windows and doors
- Modern fitted kitchen with cooker
- Modern fitted shower room

The flat further benefits from economy electric heating, double glazed windows and doors, plus a secure, off road parking space to the front.

Available now.

Council tax band A

Unfortunately, due to the central location, no pets are allowed at this property.