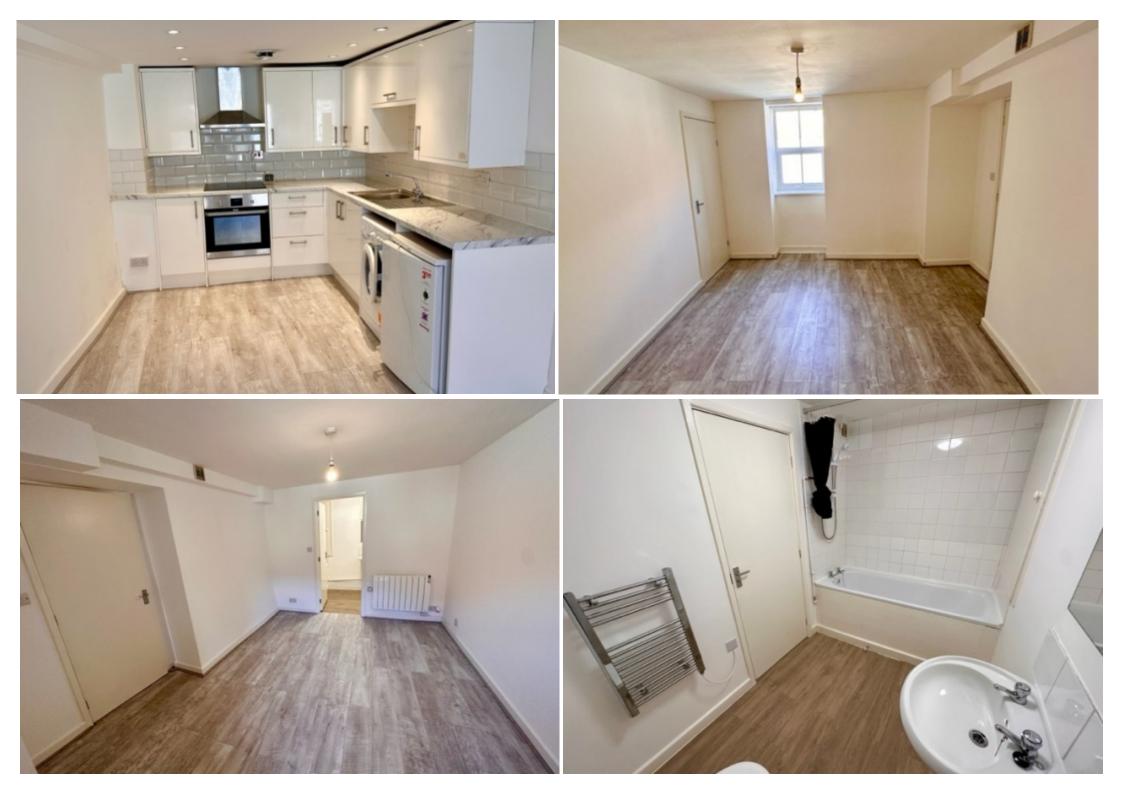

## **Property Description**

A centrally located, newly refurbished one bedroom flat. Living space, modern kitchen, modern bathroom with shower, double bedroom and secure, off road allocated parking space. Available now.

## **Main Particulars**

A newly refurbished, one bedroom flat in the heart of Frome's town centre. Offered unfurnished the property offers: living space, modern fitted kitchen with cooker, double bedroom with storage, and modern fitted bathroom with shower.