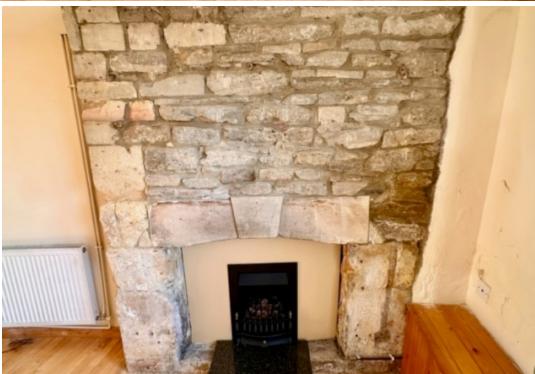

A large light and airy lounge features a retained focal fireplace. The ground floor also a long entrance hallway with a door to the garden.

The first floor has a large double bedroom to the rear with a built-in cupboard and two good size bedrooms to the front. Modern family bathroom comprises bath, WC and sink.