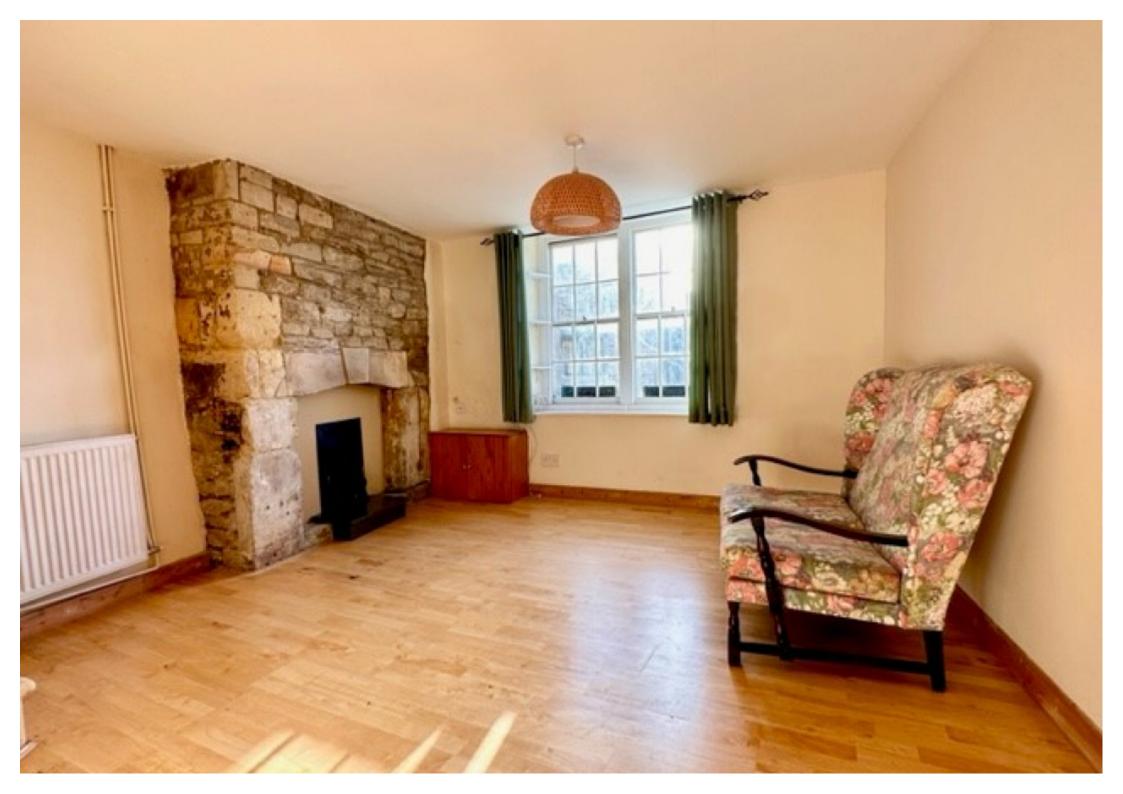

A large light and airy lounge features a retained focal fireplace. The ground floor also a long entrance hallway with a door to the garden.

The first floor has a large double bedroom to the rear with a built-in cupboard and two good size bedrooms to the front. Modern family bathroom comprises bath, WC and sink.