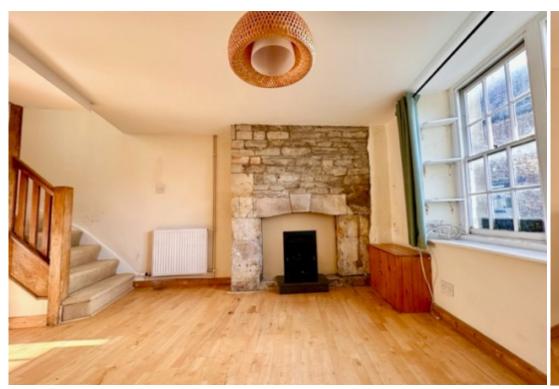

A large light and airy lounge features a retained focal fireplace. The ground floor also a long entrance hallway with a door to the garden.

The first floor has a large double bedroom to the rear with a built-in cupboard and two good size bedrooms to the front. Modern family bathroom comprises bath, WC and sink.