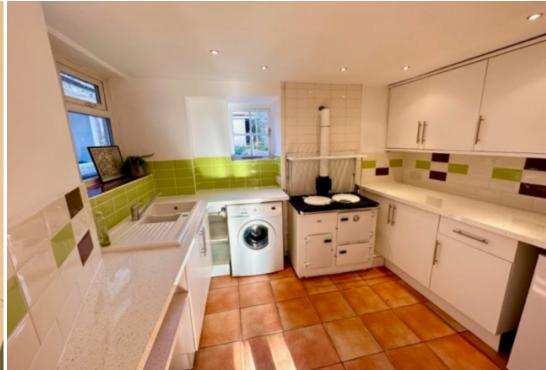

The accommodation provides three good size bedrooms, modern fitted kitchen, large lounge, modern family bathroom with large external outbuilding.

The kitchen comprises a range of base and wall mounted cabinets, sink inset into a modern granite style worktop, space for free standing white goods and space for a range cooker.