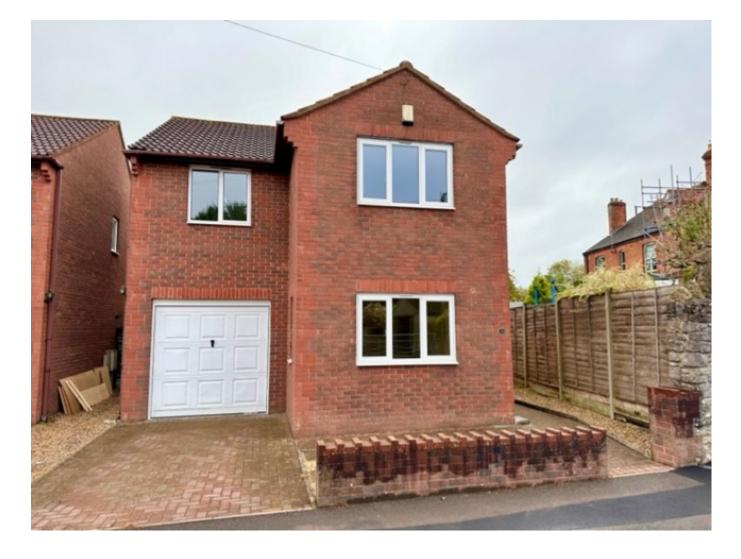

## **Property Description**

A well presented, four bedroom detached house, close to the town centre and local amenities. Living room, kitchen/diner, cloakroom, conservatory, en-suite to master bedroom, family bathroom and integral garage. Gas central heating, UPVC double glazed windows and doors, driveway parking and enclosed rear garden. Available now.

## **Main Particulars**

KeyRing Lettings are delighted to offer this modern, four bedroom detached house to rent in Shepton Mallet. Close to the town centre and local amenities, this spacious family home offers: entrance hallway, downstairs cloakroom, living room, modern fitted kitchen with cooker, hob and extractor, and dining space with door to conservatory.