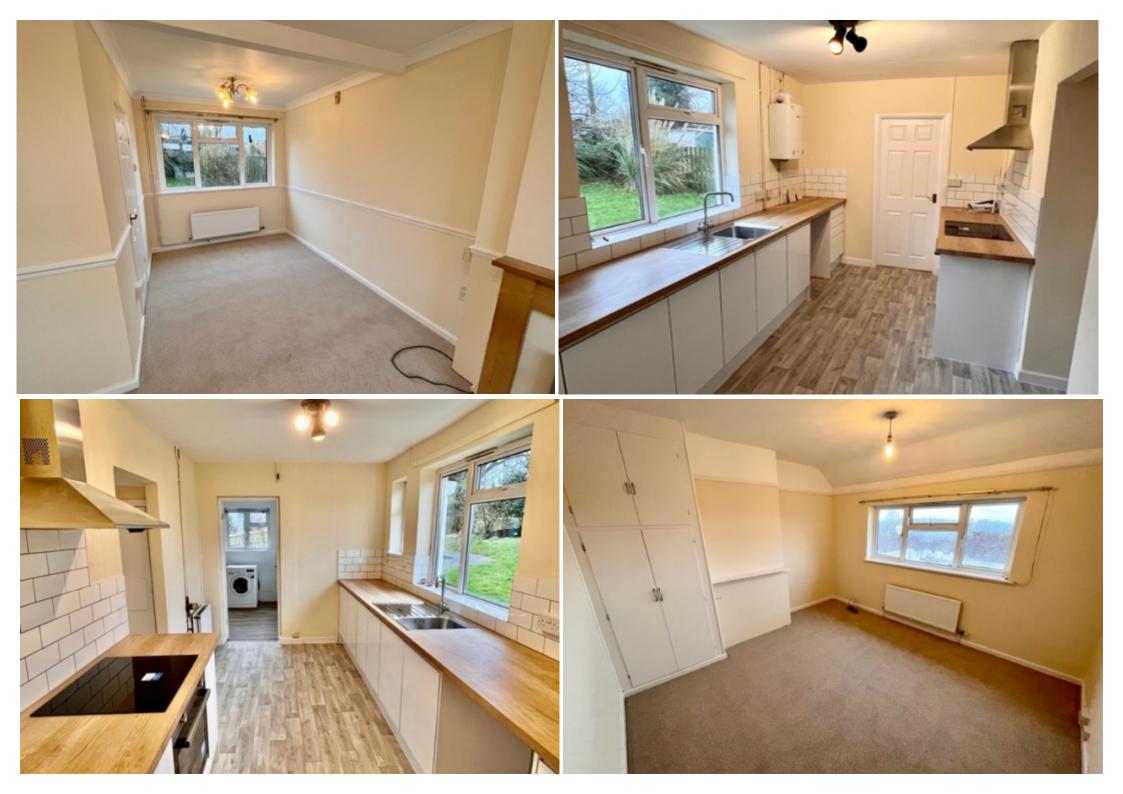

## **Key Features**

- Newly refurbished three bedroom house with large corner plot garden
- Living/dining room
- Brand new fitted kitchen

- Utility room and downstairs cloakroom
- Brand new bathroom with shower over bath
- Gas central heating and double glazed windows

### **Property Description**

Entrance hallway, living/dining room, brand new kitchen, utility area with WC, two double bedrooms and one single and brand new bathroom. Large corner plot garden and off road parking.

### **Main Particulars**

A newly refurbished, spacious, three bedroom house on the outskirts of Wells and close to all the local amenities. Entrance hallway with under stairs storage, large living/dining room, brand new fitted kitchen, utility area with WC and door to back garden.