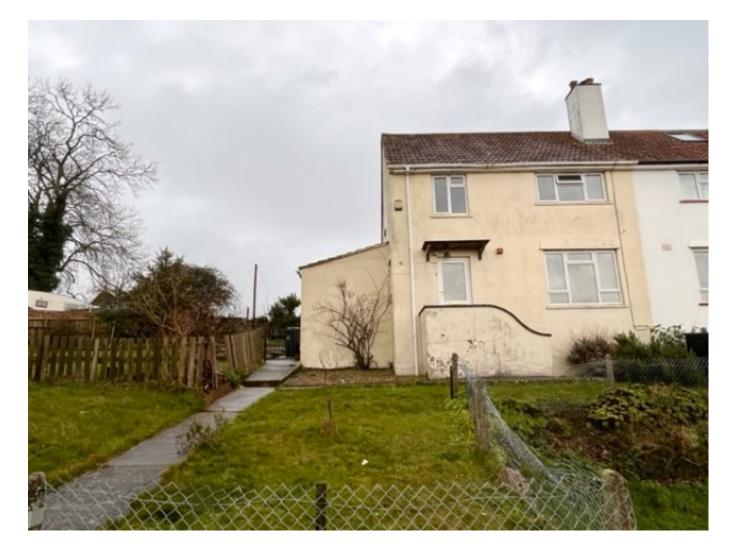

### **Main Particulars**

A newly refurbished, spacious, three bedroom house on the outskirts of Wells and close to all the local amenities. Entrance hallway with under stairs storage, large living/dining room, brand new fitted kitchen, utility area with WC and door to back garden.

Upstairs, two double bedrooms with built in storage, single bedroom with built in storage and brand new bathroom with shower over bath.

On the outside there is a large corner plot garden to the front, side and rear comprising of lawn and patio areas, there is also a shed for storage. Behind the house is open fields and the front has a wonderful view over the city.

The property further benefits from gas fired central heating, UPVC double glazed windows and doors and off road parking to the front.

Available now. Viewings strictly by appointment, please call us to arrange a viewing, or for more information.