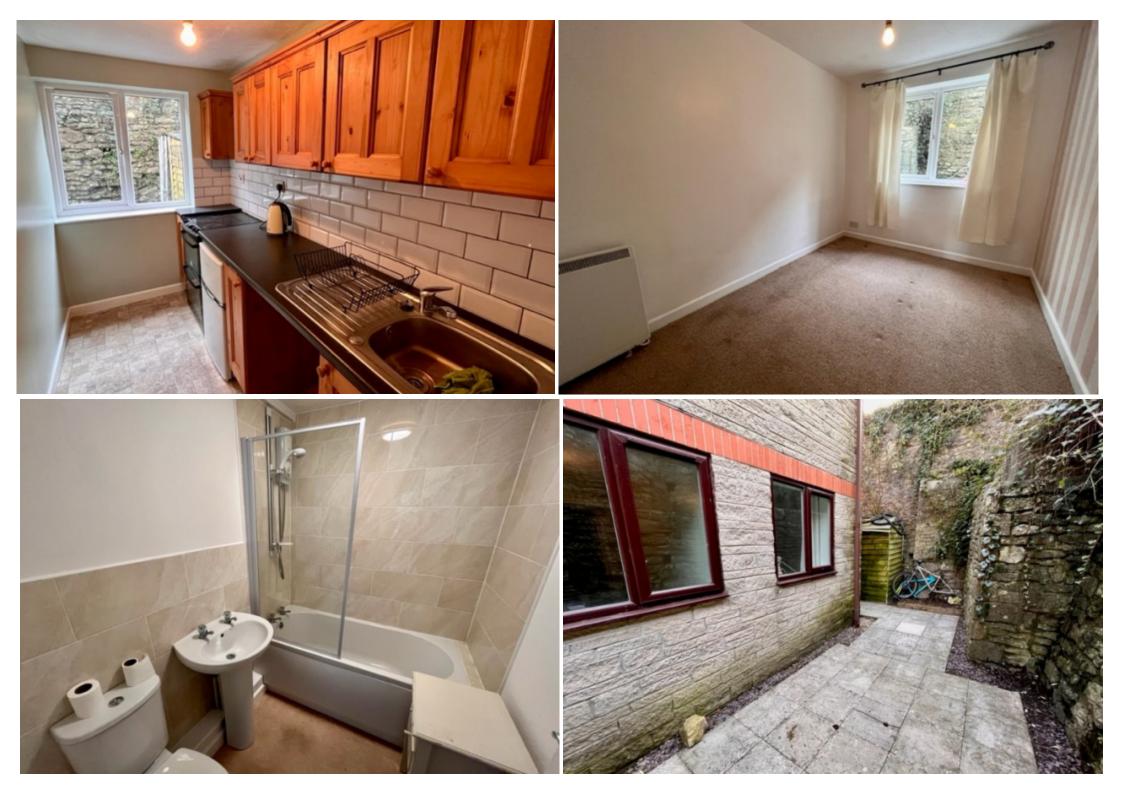

## **Main Particulars**

A well presented, one bedroom ground floor flat, located close to the town centre and local amenities. Offered unfurnished, the property comprises: Entrance hallway with storage, good sized living room with TV and phone points, double bedroom, modern fitted kitchen and modern family bathroom with shower over bath. The flat further benefits from electric night storage heating and double glazed windows and front door.

Outside, there is a small rear courtyard garden with shed and one allocated off road parking space to the front.

Offered unfurnished and available now for an initial 12 month tenancy. Please call us for more information, or to arrange a viewing.