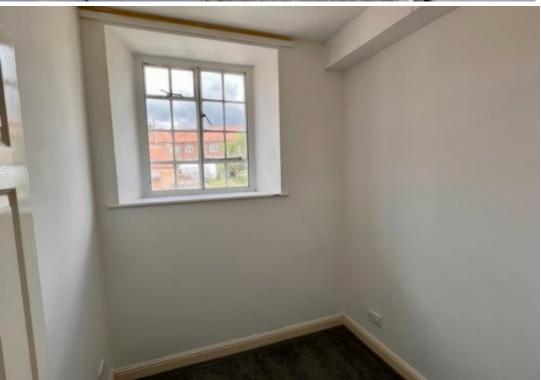

Offered unfurnished, the property comprises of a large living room with dining space and bay window. Modern fitted kitchen with cooker and hob. Inner hallway with airing cupboard. Modern bathroom with shower over bath, and one double bedroom with storage, plus one single bedroom.

The apartment further benefits from gas central heating, many period features, door entry system and allocated parking space as well as visitor parking bays. The tenant will also have access to the impressive communal grounds.