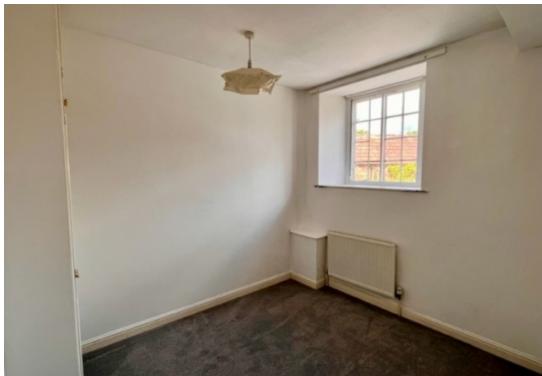

Offered unfurnished, the property comprises of a large living room with dining space and bay window. Modern fitted kitchen with cooker and hob. Inner hallway with airing cupboard. Modern bathroom with shower over bath, and one double bedroom with storage, plus one single bedroom.

The apartment further benefits from gas central heating, many period features, door entry system and allocated parking space as well as visitor parking bays. The tenant will also have access to the impressive communal grounds.