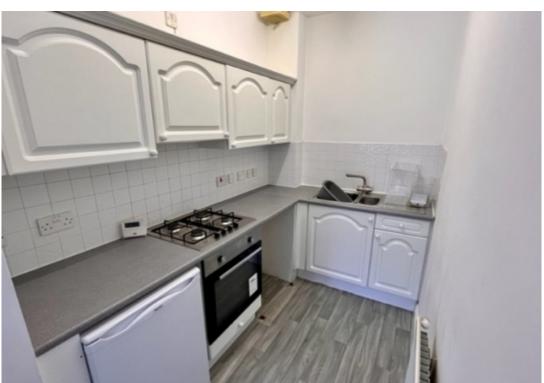

Offered unfurnished, the property comprises of a large living room with dining space and bay window. Modern fitted kitchen with cooker and hob. Inner hallway with airing cupboard. Modern bathroom with shower over bath, and one double bedroom with storage, plus one single bedroom.