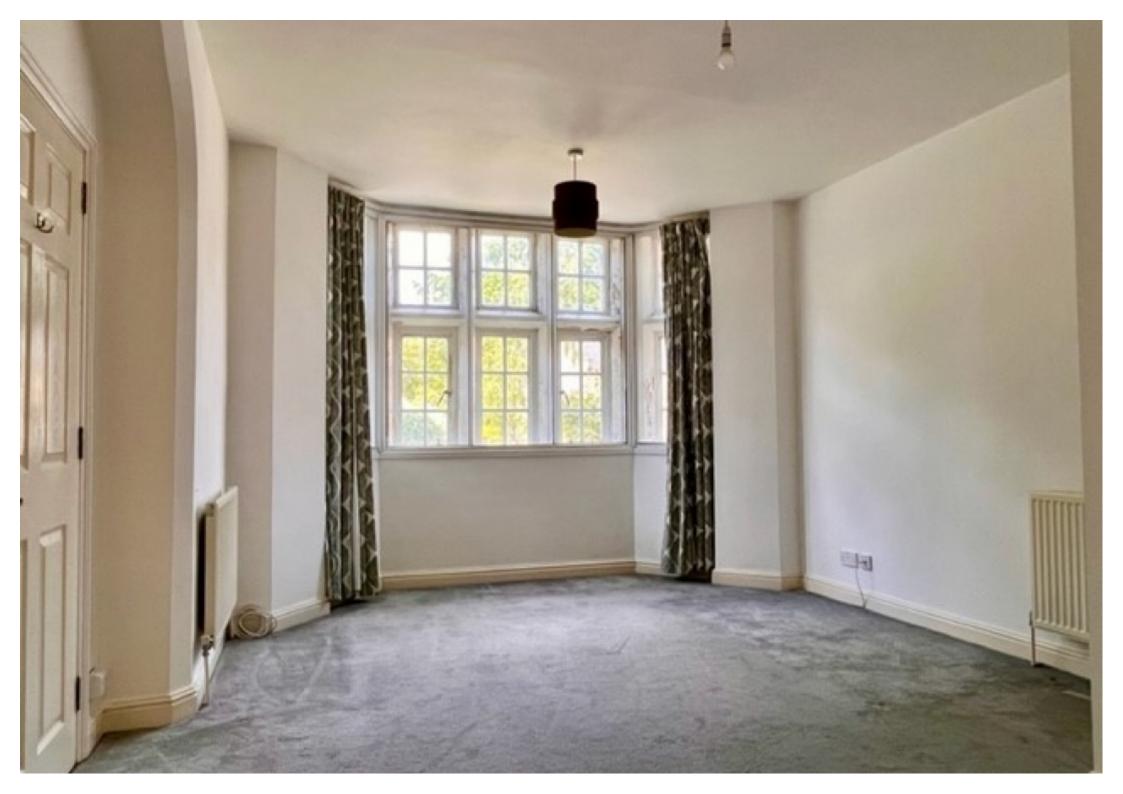

Offered unfurnished, the property comprises of a large living room with dining space and bay window. Modern fitted kitchen with cooker and hob. Inner hallway with airing cupboard. Modern bathroom with shower over bath, and one double bedroom with storage, plus one single bedroom.